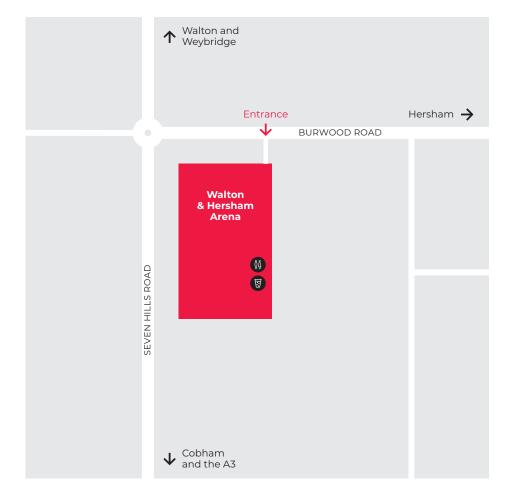

## WALTON & HERSHAM ARENA

Burwood Road Hersham KT12 4EW

What you need to know:

- There is on-site parking (please see diagram)
- Our home kit is red shirts, socks and shorts
- Toilets are available, marked on map
- There is NO smoking on site
- Dogs are permitted but must be kept on a lead
- The grounds will be open 30 minutes before kick-off time
- Please tidy all litter away and take it home with you
- We have a coffee van serving a selection of drinks

## MATCH DAY AT WALTON & HERSHAM ARENA

Walton & Hersham Arena Burwood Road Hersham KT12 4EW