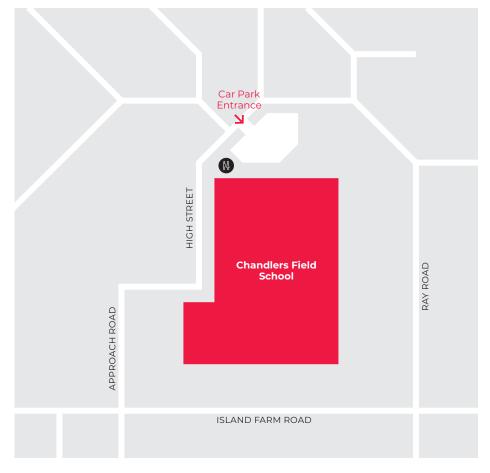

## CHANDLERS FIELD SCHOOL

High Street, Molesey, Surrey KT8 2LX

What you need to know:

- There is on-site parking within the grounds of the school (please see diagram)
- Our home kit is red shirts, black socks and shorts
- Toilets are available, marked on map
- There is NO smoking on site
- NO dogs are permitted on site
- The school grounds will be open 30 minutes before kick-off time
- Please tidy all litter away and take it home with you
- If you wish to knock off muddy boots, please do it at the playing field **NOT** in the car park

## MATCH DAY AT CHANDLERS FIELD SCHOOL

Chandlers Field School High Street Molesey Surrey KT8 2LX