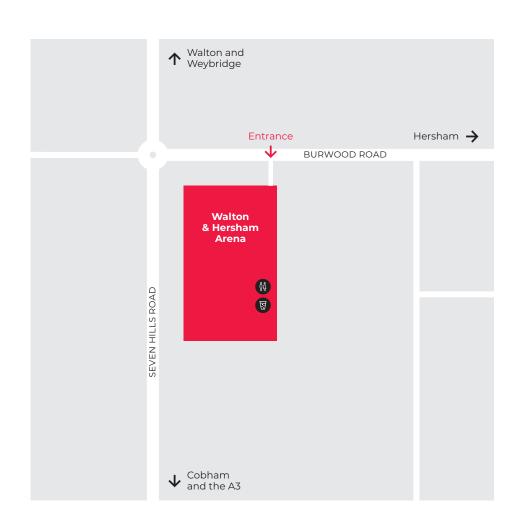

## **WALTON & HERSHAM ARENA**

Burwood Road Hersham KT12 4EW

What you need to know:

- There is on-site parking (please see diagram)
- Our home kit is red shirts, socks and shorts
- Toilets are available, marked on map
- There is NO smoking on site
- Dogs are permitted but must be kept on a lead
- The grounds will be open 30 minutes before kick-off time
- Please tidy all litter away and take it home with you
- The Surrey Coffee Co. run our café serving bacon and sausage baps, barista hot drinks and a selection of snacks and soft drinks

## MATCH DAY AT WALTON & HERSHAM ARENA

Walton & Hersham Arena Burwood Road Hersham KT12 4EW