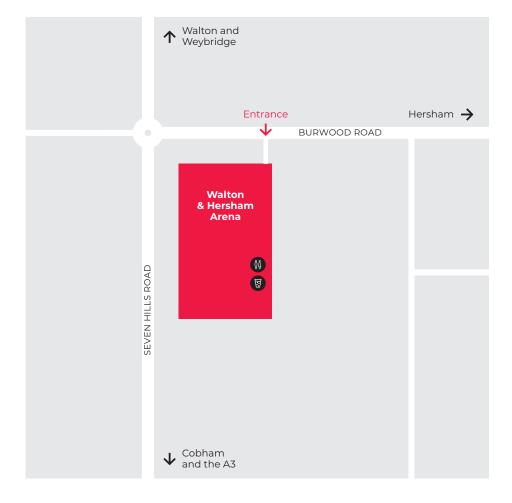

## WALTON & HERSHAM ARENA

Burwood Road Hersham KT12 4EW

What you need to know:

- There is on-site parking (please see diagram)
- Our home kit is red shirts, black socks and shorts
- Toilets are available, marked on map
- There is NO smoking on site
- Dogs are permitted but must be kept on a lead
- The grounds will be open 30 minutes before kick-off time
- Please tidy all litter away and take it home with you
- The Surrey Coffee Co. run our café serving bacon and sausage baps, barista hot drinks and a selection of snacks and soft drinks

## MATCH DAY AT WALTON & HERSHAM ARENA

Walton & Hersham Arena Burwood Road Hersham KT12 4EW